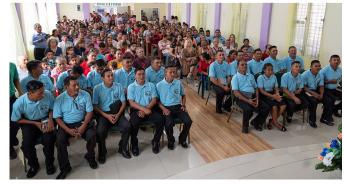

## Training pastors and church leaders 18 begin the process. 40 graduate.

In September, October and November I taught 3 different groups of pastors. One group will be beginning our introductory level in February and the other two groups graduated from our 2-year Bible Institute program. I taught the latter 2 groups an Introduction to Biblical Counseling. We spent time practicing listening and questioning skills. And I encouraged them through careful study of the Word and long discussions to help their churches develop a culture of grace where people feel safe to share their problems and can find help and support.