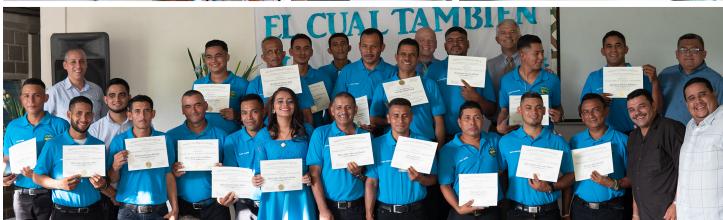

## Training pastors and church leaders 18 begin the process. 40 graduate.

In September, October and November I taught 3 different groups of pastors. One group will be beginning our introductory level in February and the other two groups graduated from our 2-year Bible Institute program. I taught the latter 2 groups an Introduction to Biblical Counseling. We spent time practicing listening and questioning skills. And I encouraged them through careful study of the Word and long discussions to help their churches develop a culture of grace where people feel safe to share their problems and can find help and support.