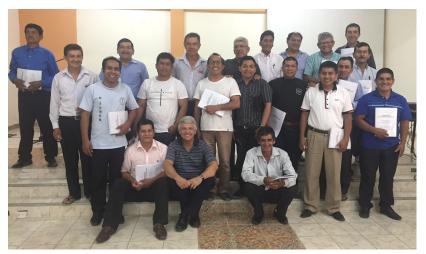

Teaching church planting course to 21 pastors in Chulucanas, Peru in October

I just returned from a very encouraging and fruitful trip in Oct. to Chulucanas, Peru, where I taught a course on church planting to 21 pastors. These men have already graduated from World Reach's Mobile Bible Institutes (MBI), and they are in a post graduate program. I had 5 of them in my Evangelism class 14 years ago in Chipillico, Peru. It was encouraging to see how they have been faithful in serving the Lord all these years.