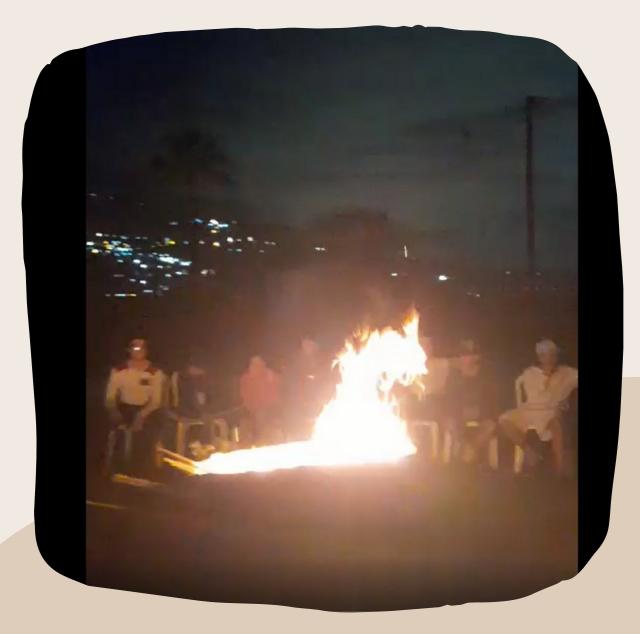

# "I'M ADDICTED TO DRUGS..."

"Then you will know the truth, and the truth will **set you free**."

John 8:32

The night of June 13th, at a teens camp, students came up and stood in front of the group around the fire. "I am addicted to drugs," one said. Another said: "I am addicted to pornography..." Then one- by-one, many students were moved to confess their sins.

I had never seen or experienced something like that. Normally people don't so openly confess their sins, but these guys had the courage to do it. The Holy Spirit was at work, and He was doing everything perfectly. The body of Christ was working together. Teachers, leaders, servers, brothers, and sisters invested their money so that the camp could be held.... everyone was doing what God had led them to do. The glory of God was shining brightly during this time, and He was making Himself known.